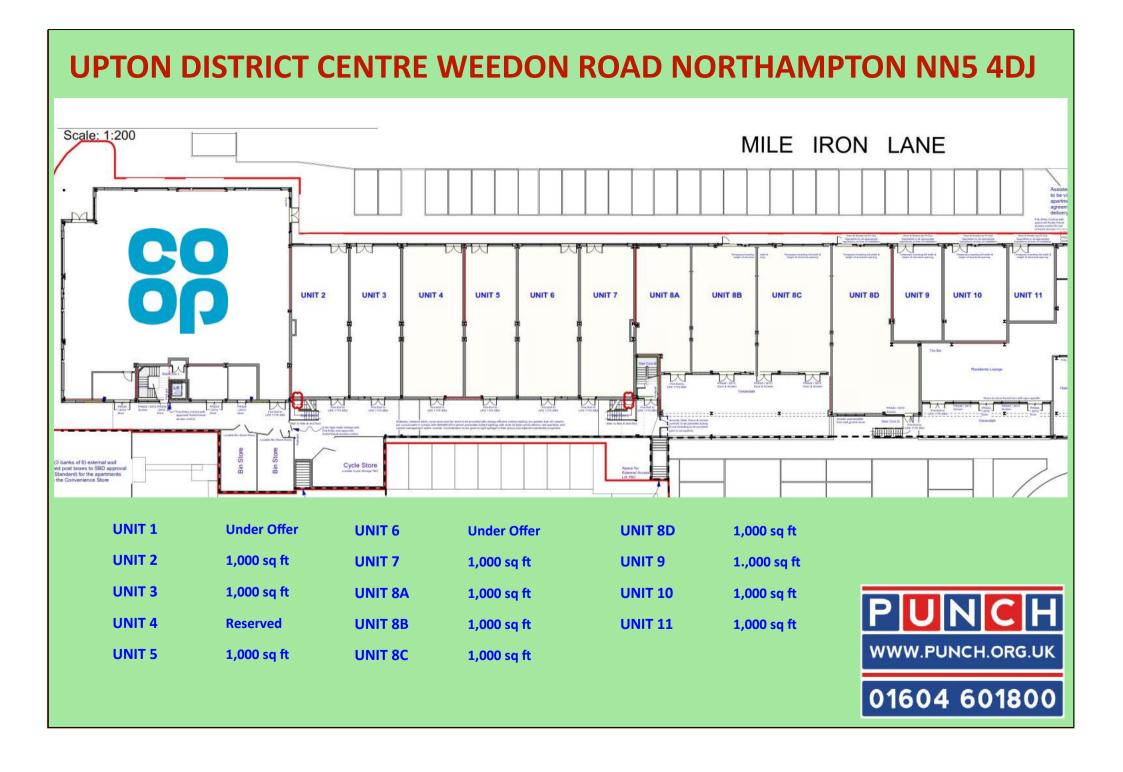

Nearby Retailers Include M&S, ARGOS, SAINSBURY, NEXT & BOOTS

01604 601800

WWW.PUNCH.ORG.UK

**RETAIL UNITS** - a range of sizes from 451 to 5,500 sq ft all with frontage to the access road (Mile End Lane) which itself runs parallel to the A4500/A45 dual carriageway (Weedon Road).

**PARKING** - approximately 90 parking spaces in front of the retail units in a double row.

**SPECIFICATION** - units provided to standard developer shell specification to include shop front and services.

PLANNING - all units have planning consent for A1 retail and a range of uses (including A2 and A5) may be considered subject to planning for change of use.

**Enquiries to sole leasing agents:** 