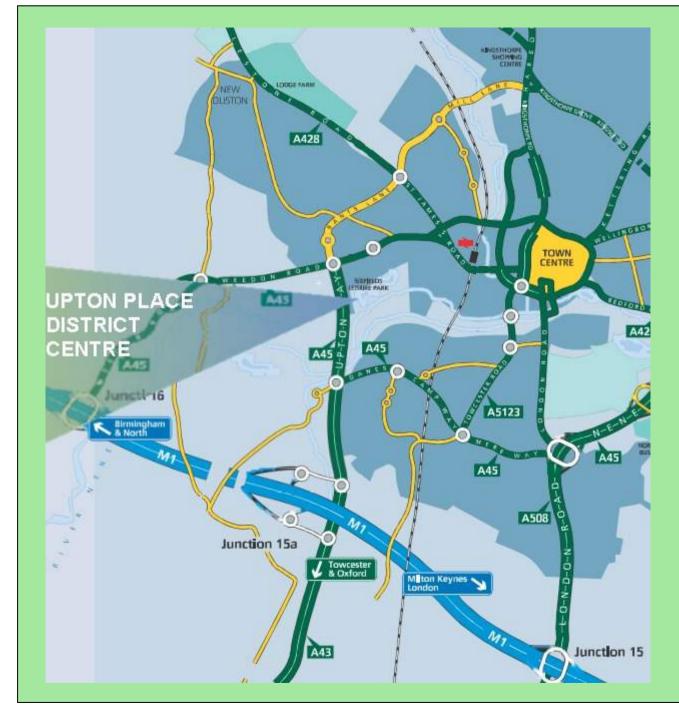

UPTON DISTRICT CENTRE MEEE M ROAD NORTHAMPTON NN5 4DJ 25,000 SQ FT OF RETAIL IN UNITS OF 451 SQ FT O5 4,650 SQ FT SUIT LOCAL NEEDS AND DESTINATION RETAIL Prominent Very Busy Radial Route Location Ready Summer 2017

Nearby Retailers Include M&S, ARGOS, SAINSBURY, NEXT & BOOTS

01604 601800

WWW.PUNCH.ORG.UK

**RETAIL UNITS** - a range of sizes from 451 to 5,500 sq ft all with frontage to the access road (Mile End Lane) which itself runs parallel to the A4500/A45 dual carriageway (Weedon Road).