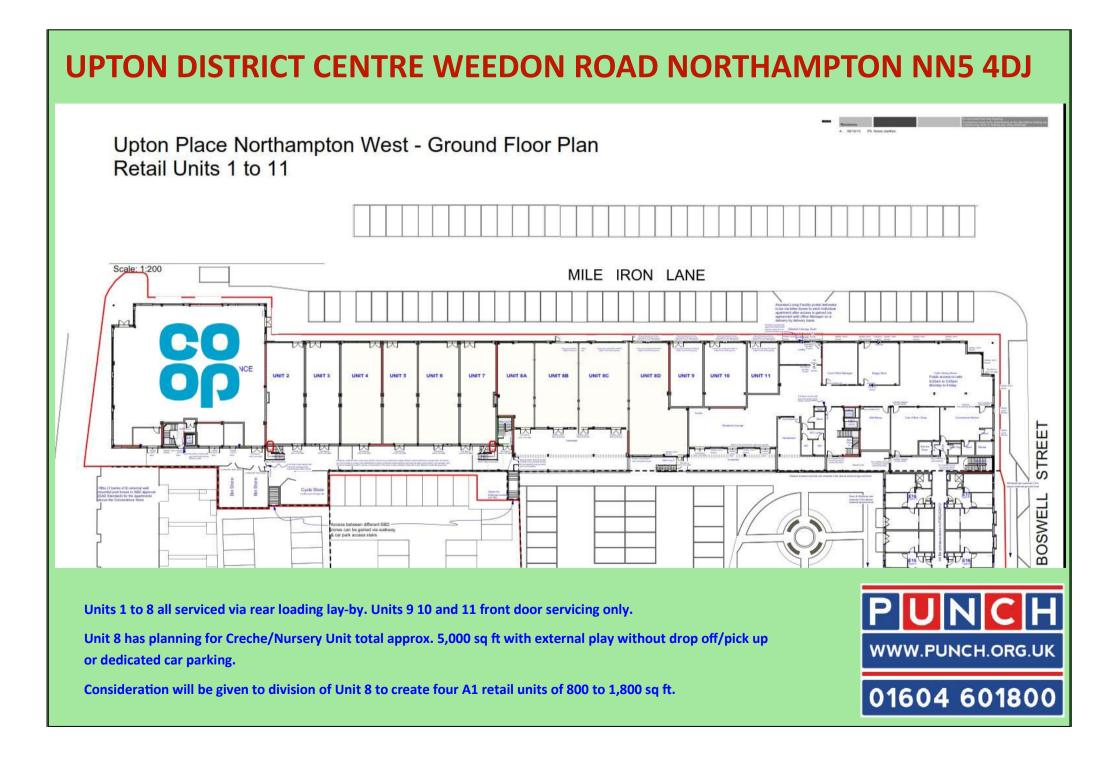

Nearby Retailers Include M&S, ARGOS, SAINSBURY, NEXT & BOOTS

01604 601800

WWW.PUNCH.ORG.UK

**RETAIL UNITS** - a range of sizes from 451 to 5,500 sq ft all with frontage to the access road (Mile End Lane) which itself runs parallel to the A4500/A45 dual carriageway (Weedon Road).

**PARKING** - approximately 90 parking spaces in front of the retail units in a double row.

**SPECIFICATION** - units provided to standard developer shell specification to include shop front and services.

PLANNING - all units have planning consent for A1 retail and a range of uses (including A2 and A5) may be considered subject to planning for change of use.

**Enquiries to sole leasing agents:** 