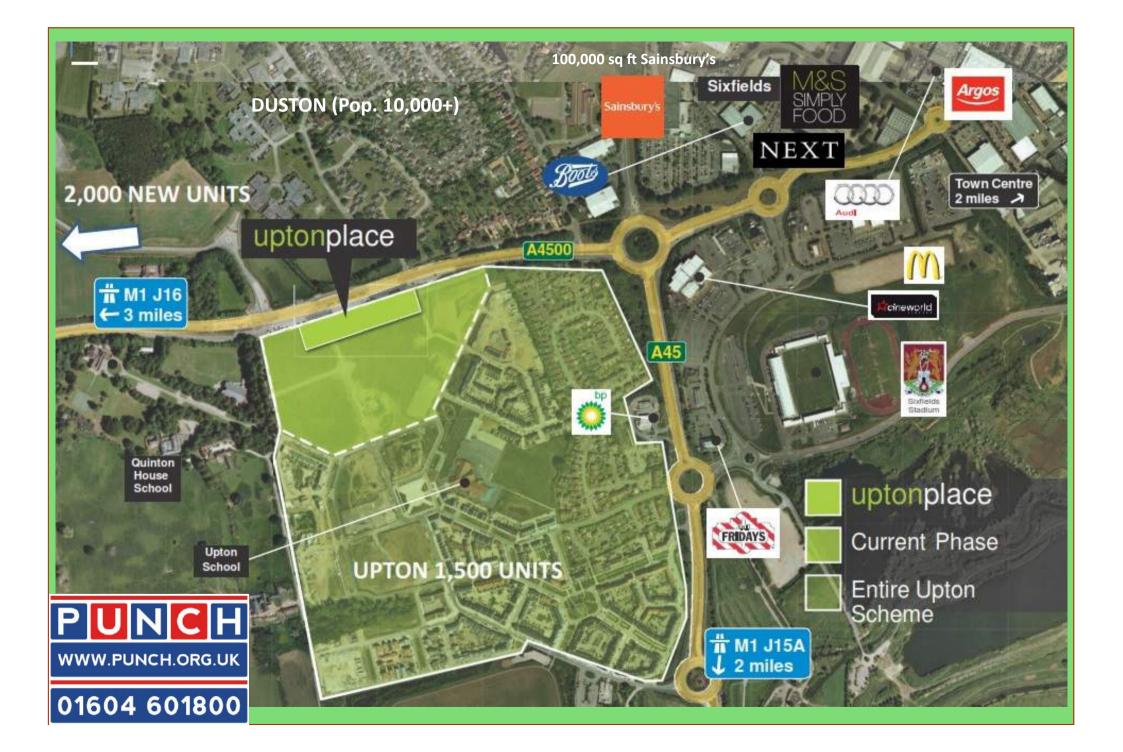

UPTON DISTRICT CENTRE MEEE M ROAD NORTHAMPTON NN5 4DJ 25,000 SQ FT OF RETAIL IN UNITS OF 451 SQ FT O5 4,650 SQ FT SUIT LOCAL NEEDS AND DESTINATION RETAIL Prominent Very Busy Radial Route Location Ready Summer 2017

Nearby Retailers Include M&S, ARGOS, SAINSBURY, NEXT & BOOTS

01604 601800

WWW.PUNCH.ORG.UK

**RETAIL UNITS** - a range of sizes from 451 to 5,500 sq ft all with frontage to the access road (Mile End Lane) which itself runs parallel to the A4500/A45 dual carriageway (Weedon Road).